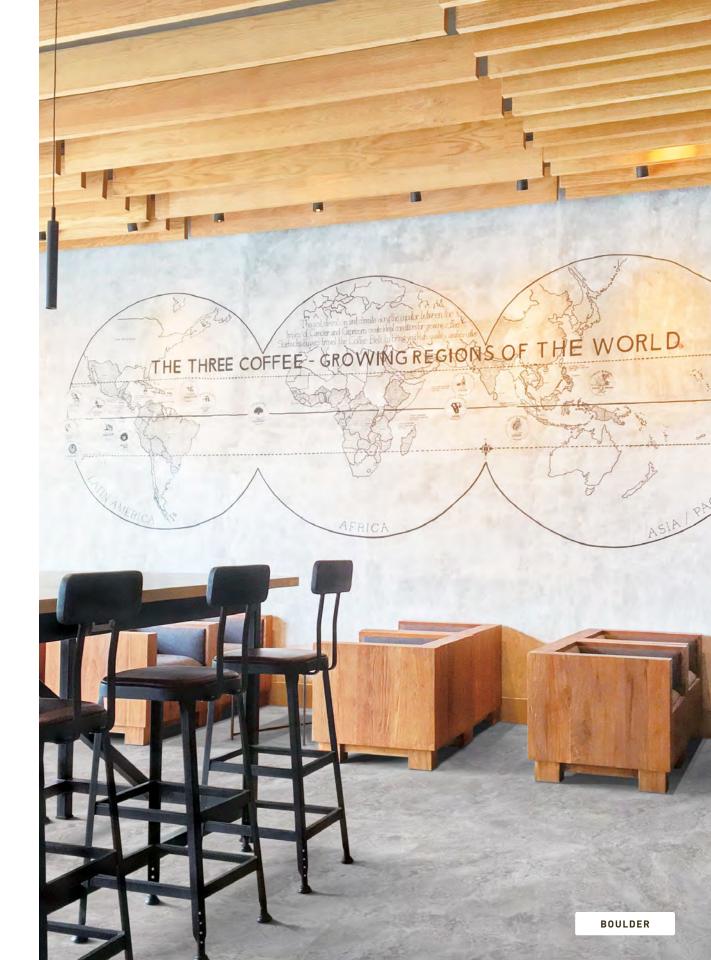

- \* Additional sizes such as 7"x48" available upon request.
- \* Loose lay with non-slip backing available upon request.
- \* Virgin material available upon request.

POPLIN

TWEED

ESTATE

MANOR

IRON

PLASTER

BOULDER