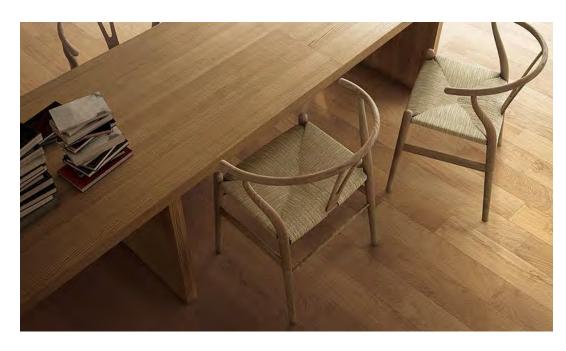

### ADVANTAGES OF CRESCENDO FLOORING

**DURABILITY:** Our LVT flooring features an embossed and coated top surface layer that resists scratches and scuffs. In addition, it is built to hold its shape in high-traffic areas, boasting improved residual indentation and dimensional stability.

**REALISTIC:** High-definition printing results in a look that is truly authentic and stylish. We offer a wide range of designs, colors and sizes from which to choose, including those shown in this brochure and many others, including a wide selection of popular wood look designs.

**EASY MAINTENANCE:** Easily cleaned by using a damp mop for general cleaning, or spot cleaning with a damp towel, our LVT flooring does not require the use of harsh chemical cleaners.