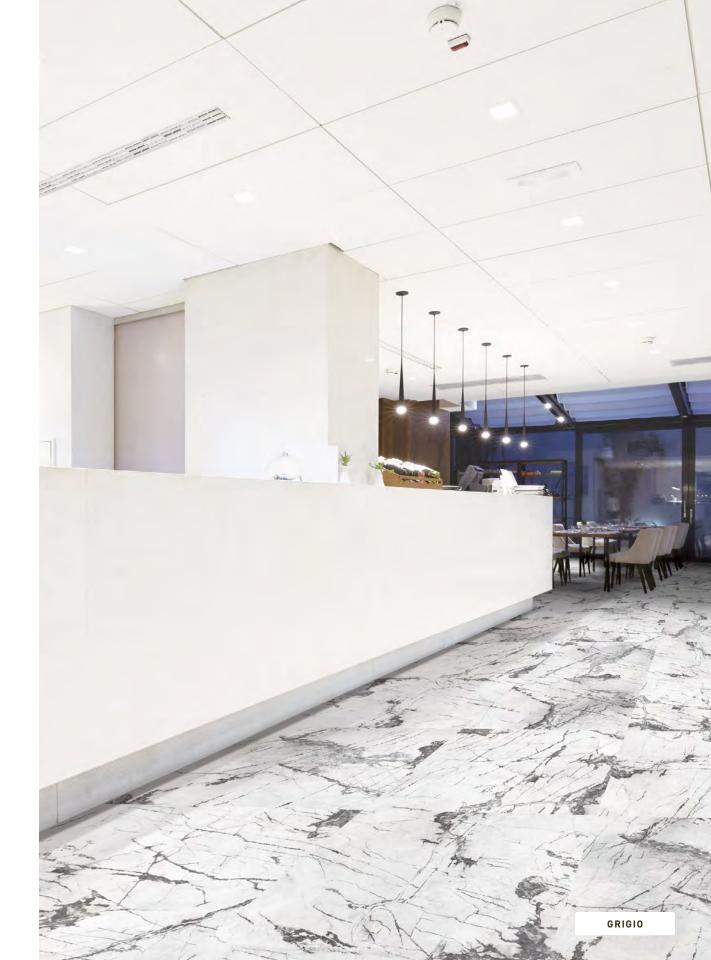

| 12                  | Recycled | 12" x 24"              |
| LVP - Dryback | 3.0               | 0.50               | 20                  | Recycled | 12" x 24"              |
| LVP - Dryback | 5.0               | 0.50               | 20                  | Recycled | 12" x 24"              |

- \* Additional sizes such as 7"x48" available upon request.
- \* Loose lay with non-slip backing available upon request.
- \* Virgin material available upon request.





POPLIN



TWEED



ESTATE



MANOR



IRON







PLASTER



BOULDER



GYPSUM



RUST



FOSSIL



## CRAFT Drawing inspiration from art, CRAFT explores authentic techniques and raw materials.

**CRESCENDO** 



VARNISH



KNIT



WOVEN



SOFTEN



BLEND





**CRESCENDO** 



GRAVEL



GRIGIO



CLASSIC



CONCRETE



CLAY



# HYUNDAI L&C USA 2839 PACES FERRY RD. SE, STE 1100 ATLANTA, GA 30339 FLOORING@HYUNDAILNCUSA.COM

888.426.9421