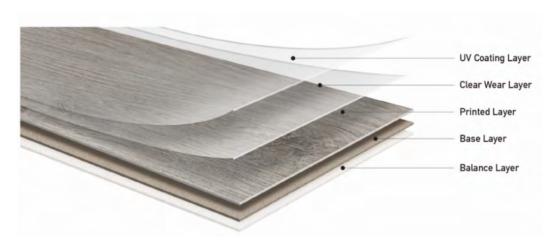

### STRUCTURE AND SPECIFICATIONS

CRESCENDO LVT flooring features superb residual indentation and dimensional stability, allowing it to maintain its shape even at extreme temperatures. Additionally, Hyundai L&C USA offers underlayment to enhance cushioning, sound absorption and installation.

|               | THICKNESS<br>(MM) | WEAR LAYER<br>(MM) | WEAR LAYER<br>(MIL) |          | FLOORING<br>DIMENSIONS |
|---------------|-------------------|--------------------|---------------------|----------|------------------------|
| LVP - Dryback | 2.0               | 0.15               | 6                   | Recycled | 12" x 24"              |
| LVP - Dryback | 2.0               | 0.30               | 12                  | Recycled | 12" x 24"              |
| LVP - Dryback | 2.5               | 0.30               | 12                  | Recycled | 12" x 24"              |
| LVP - Dryback | 2.5               | 0.50               | 20                  | Recycled | 12" x 24"              |
| LVP - Dryback | 3.0               | 0.50               | 12                  | Recycled | 12" x 24"              |
| LVP - Dryback | 3.0               | 0.50               | 20                  | Recycled | 12" x 24"              |
| LVP - Dryback | 5.0               | 0.50               | 20                  | Recycled | 12" x 24"              |