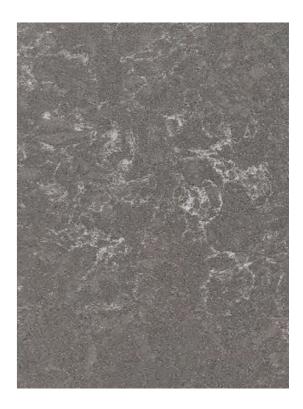

#### STORM

Rich, tonal hues, layered with quiet movement, and uncommon texture, come together to create a color echoing the great outdoors.