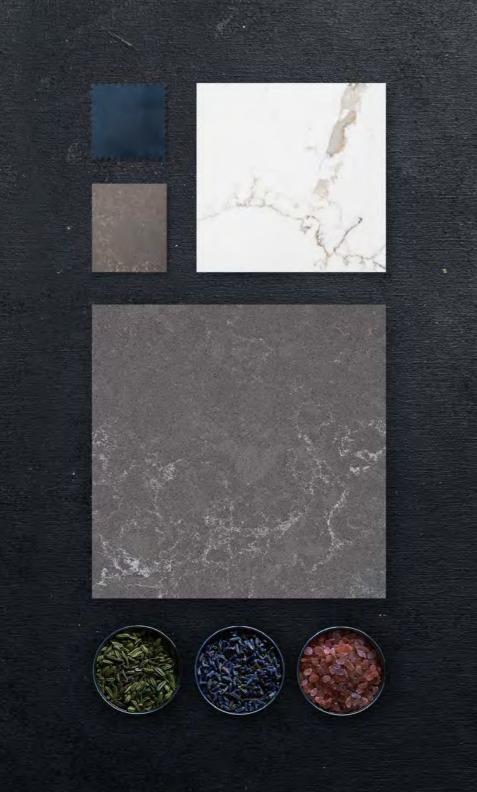

# CONFIDENT PALETTE

#### deep. ethereal. sophisticated.

An atmospheric mood, Confident takes shape with rich, dark values reminiscent of night. Masculine finishes paired with natural elements culminate in the ultimate expression of understated sophistication.

#### CALACATTA EXTRA

Bold by design. Dare to make a statement with Calacatta Extra. Dark veining stands strong against a radiant white base; their contrast, elevating the other to new levels.

#### EMBRACE

Evoking strength and balance, the gray tone of Embrace is elevated with soft white marbling for a bold, timeless look.

#### STORM

Rich, tonal hues, layered with quiet movement, and uncommon texture, come together to create a color echoing the great outdoors.