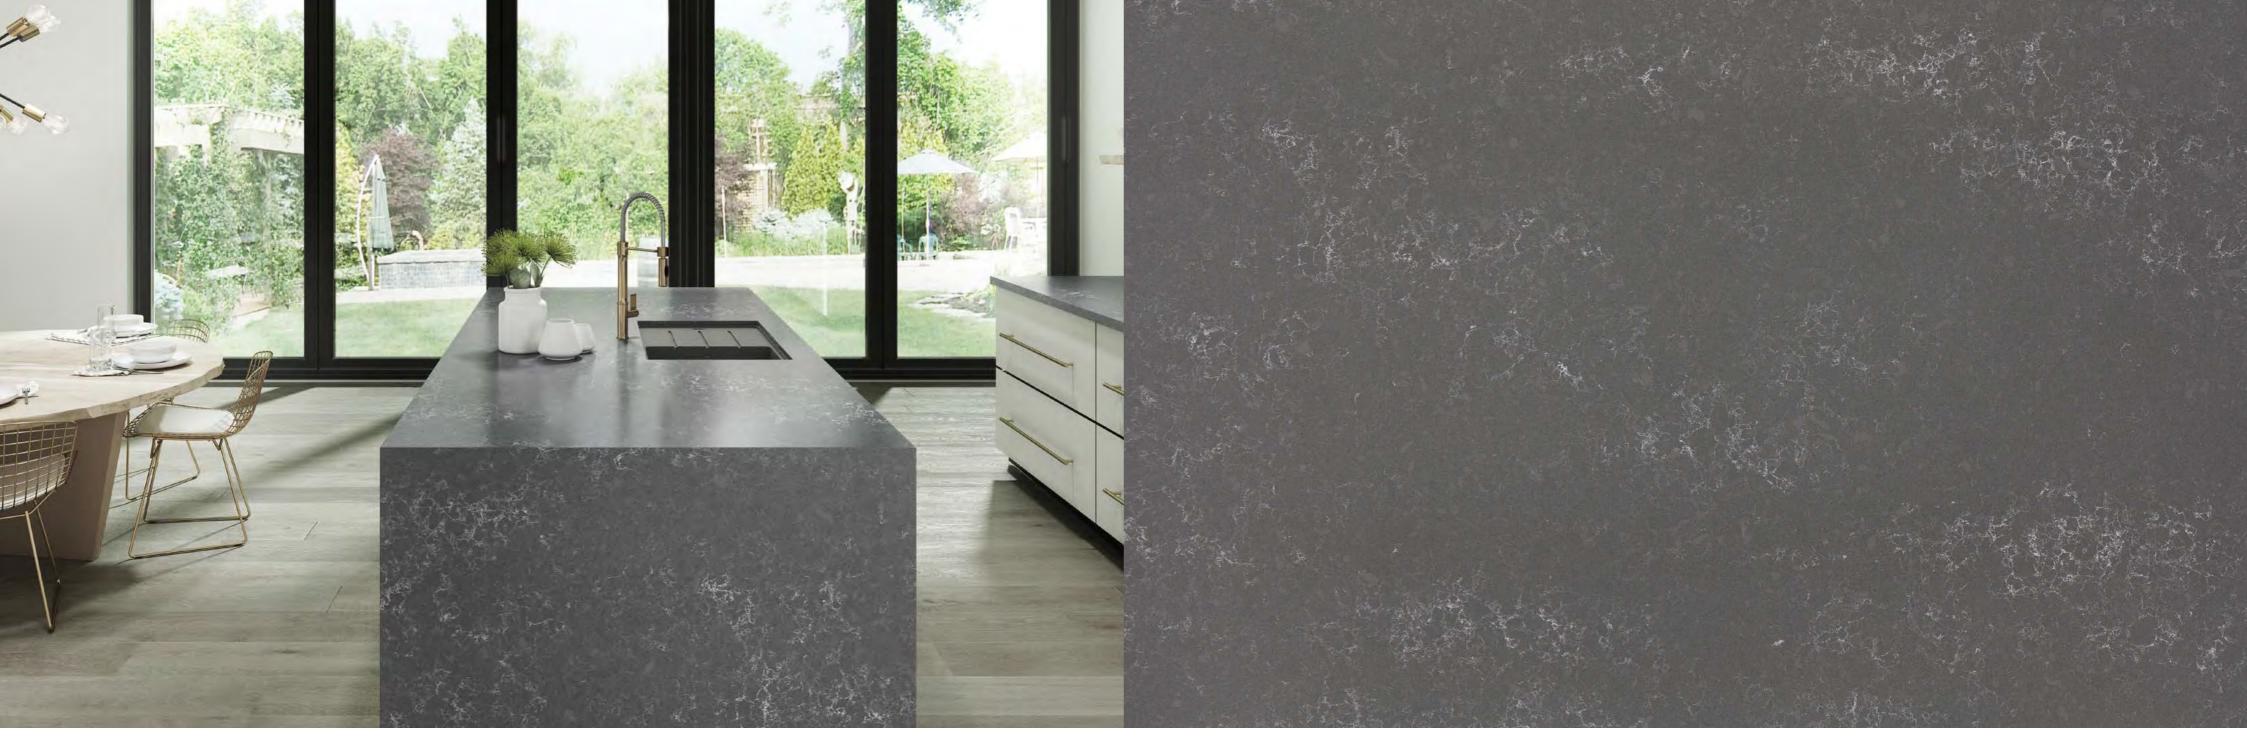

#### EMBRACE

Evoking strength and balance, the gray tone of Embrace is elevated with soft white marbling for a bold, timeless look.