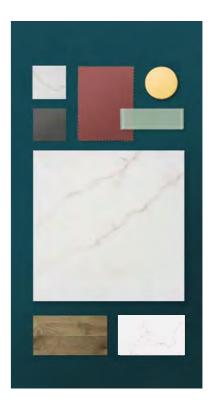

# FEARLESS PALETTE

#### bold. nostalgic. playful.

Recalling memories of simpler times, Fearless explores the freedom of youth. Striking, colorful hues evoke memories of one's childhood, resulting in creative and expressive spaces packed with personality.

#### STRATO

A contemporary classic. Crisp white base with feathery contrasting amber and gold veining, Strato brings to life soft movement with a warm touch.