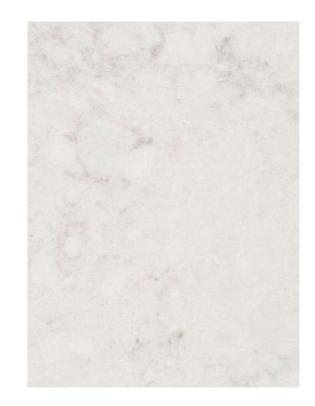

#### MONTAUK

Subtle and luxurious. The soft pearl undertone of Montauk is elevated with warm sandy dappling and an ivory marble pattern for a vintage yet modern feel.