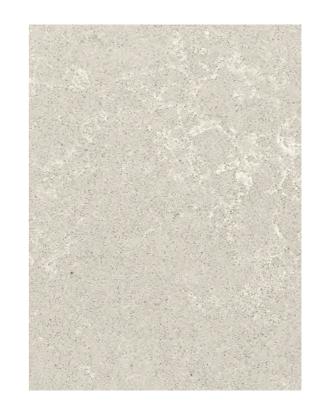

#### MONTAUK

Subtle and luxurious. The soft pearl undertone of Montauk is elevated with warm sandy dappling and an ivory marble pattern for a vintage yet modern feel.