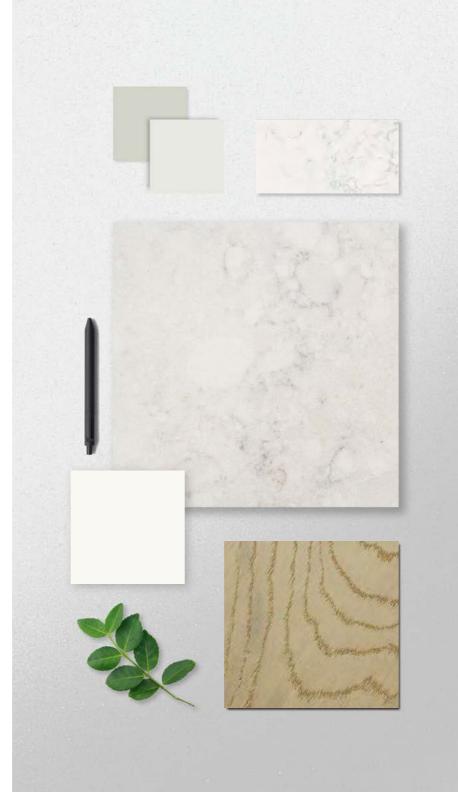

## CALM PALETTE

#### earthen. cozy. familiar.

Seeking to reconnect to the earth, Calm is the embodiment of warmth. Golden hues and wood finishes seek to further reinforce this notion, creating harmony with the environment.

#### AWAKEN

Awaken delivers an elegant fusion of distinctive design and soothing energy to any interior space.