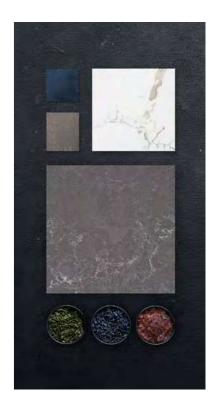

# CONFIDENT PALETTE

#### deep. ethereal. sophisticated.

An atmospheric mood, Confident takes shape with rich, dark values reminiscent of night. Masculine finishes paired with natural elements culminate in the ultimate expression of understated sophistication.

#### CALACATTA EXTRA

Bold by design. Dare to make a statement with Calacatta Extra. Dark veining stands strong against a radiant white base; their contrast, elevating the other to new levels.