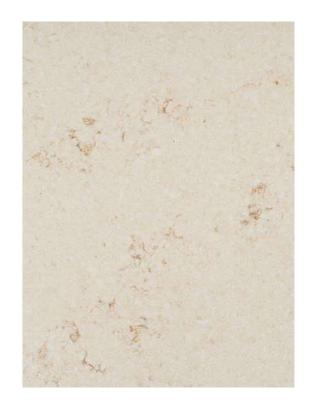

#### MONTAUK

Subtle and luxurious. The soft pearl undertone of Montauk is elevated with warm sandy dappling and an ivory marble pattern for a vintage yet modern feel.