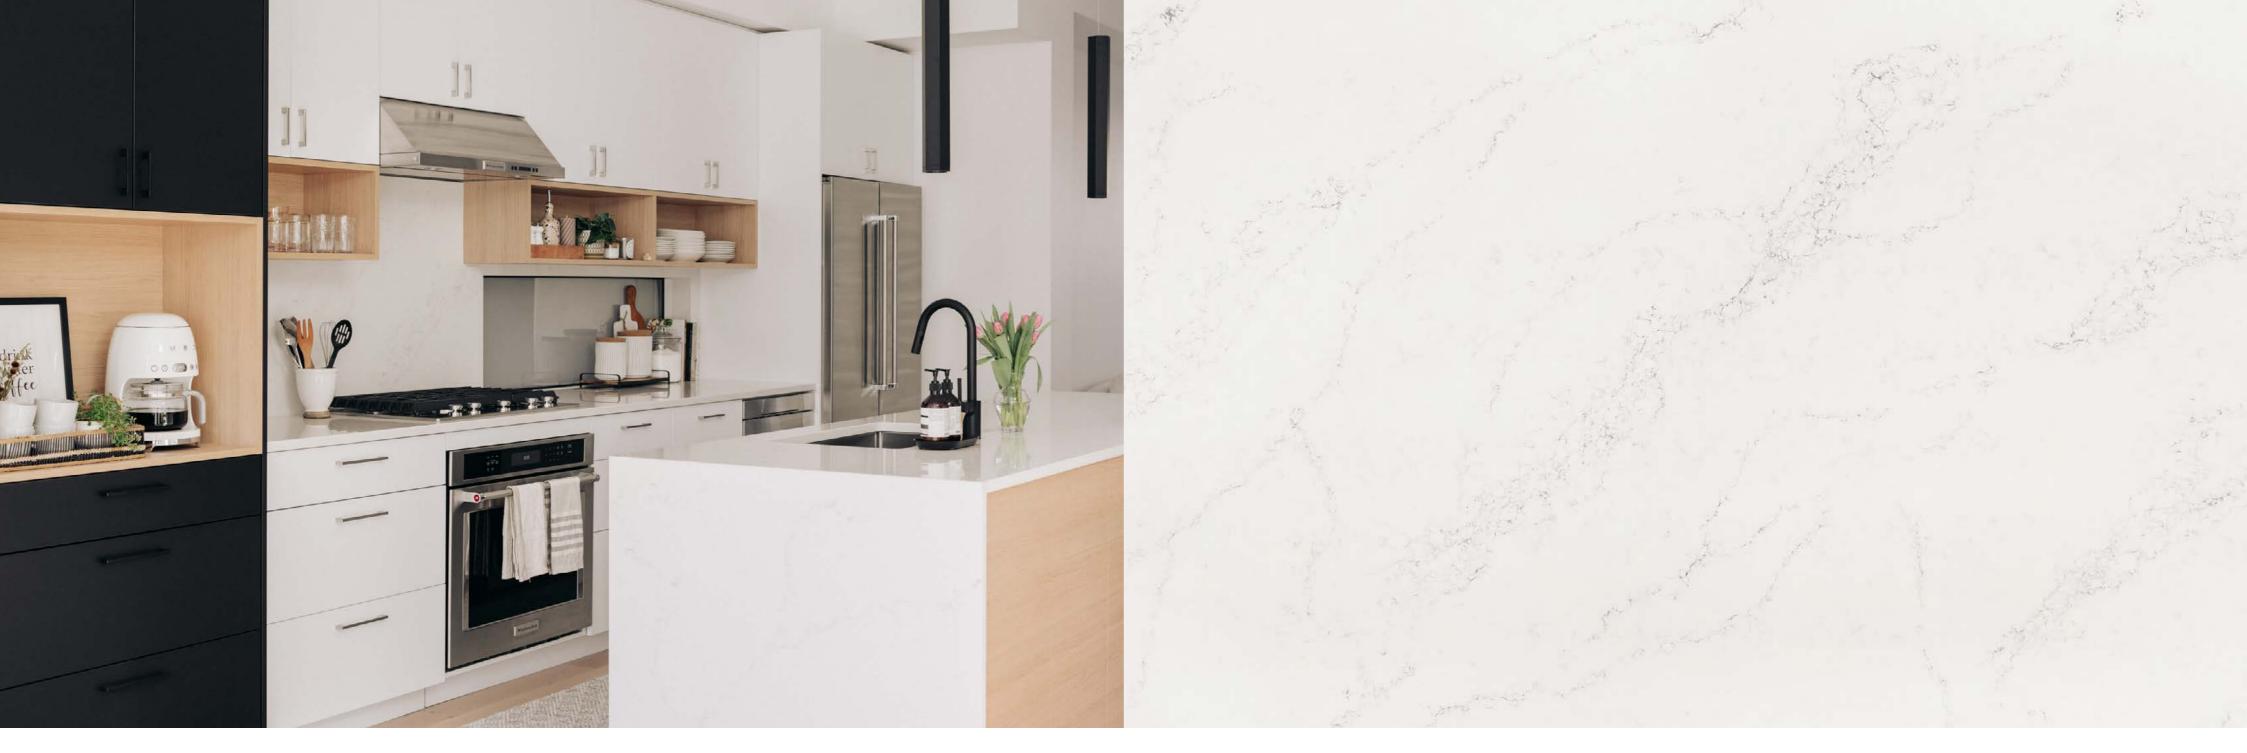

#### STRATO

A contemporary classic. Crisp white base with feathery contrasting amber and gold veining, Strato brings to life soft movement with a warm touch.

#### CALACATTA VENATO

Sweeping movement is the hallmark of Calacatta Venato. Bands of earthen hues stretch across a base of layered white tones, resulting in a design that has depth and complexity.

STRATO | FEARLESS PALETTE