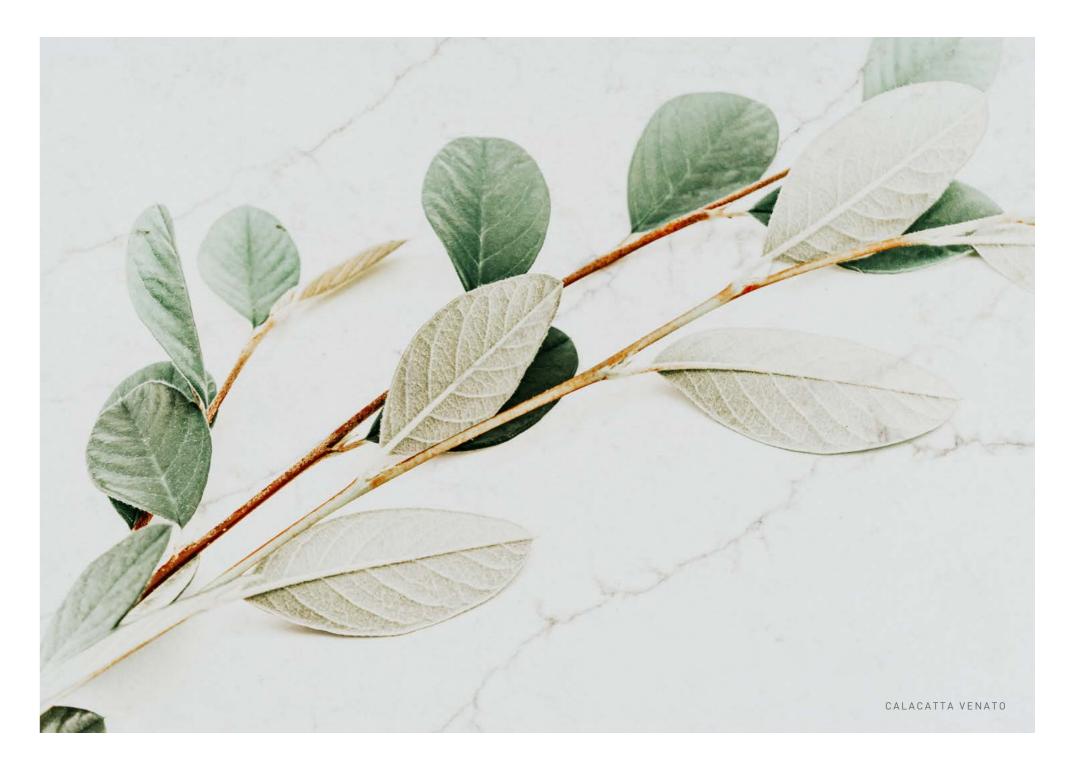

#### CALACATTA VENATO

Sweeping movement is the hallmark of Calacatta Venato. Bands of earthen hues stretch across a base of layered white tones, resulting in a design that has depth and complexity.

STRATO | FEARLESS PALETTE