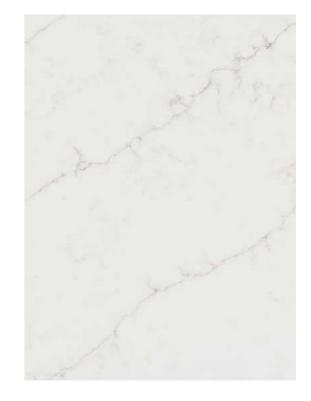

#### MONTAUK

Subtle and luxurious. The soft pearl undertone of Montauk is elevated with warm sandy dappling and an ivory marble pattern for a vintage yet modern feel.