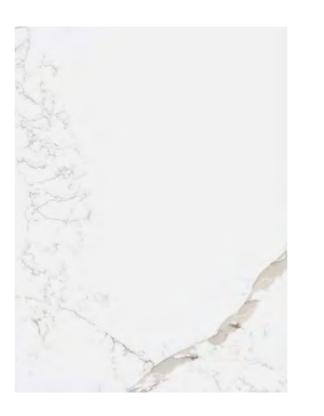

#### CALACATTA GOLD

Striking by design, Calacatta Gold's bold and sweeping veins stand proud against its solid white background.

#### CALACATTA VENATO

Sweeping movement is the hallmark of Calacatta Venato. Bands of earthen hues stretch across a base of layered white tones, resulting in a design that has depth and complexity.

STRATO | FEARLESS PALETTE

CALACATTA GOLD | FEARLESS PALETTE

CALACATTA VENATO | FEARLESS PALETTE