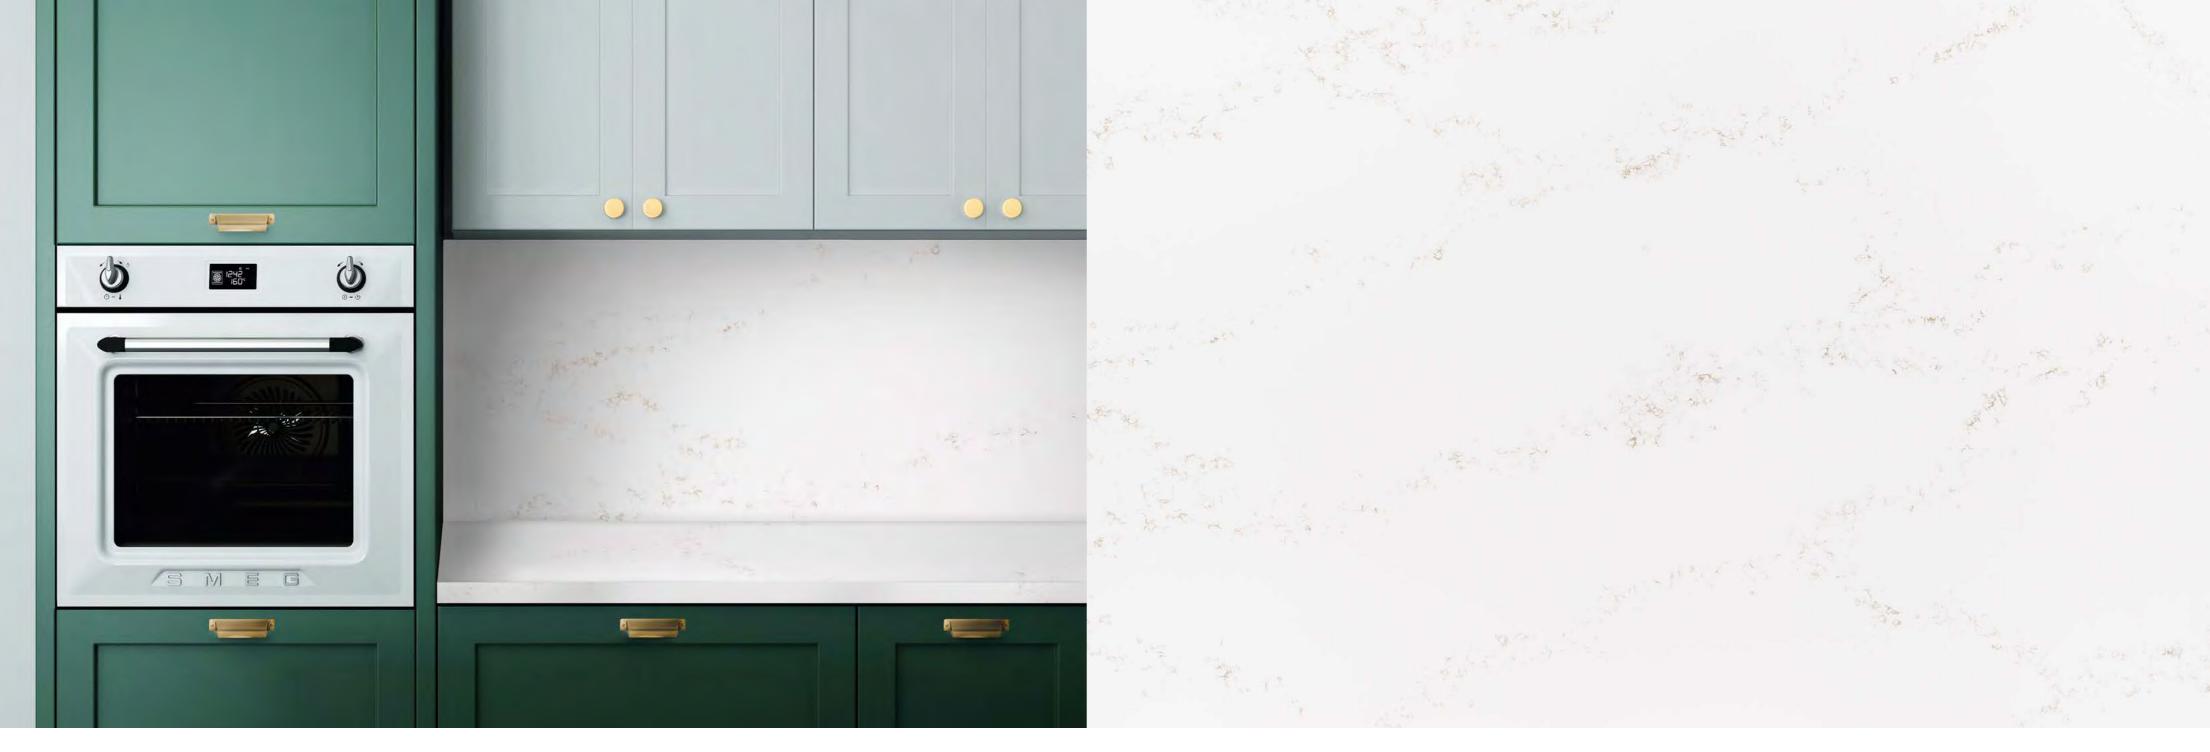

#### PEACE

A reflection of the desire to simplify one's life, Peace explores light, tinted neutrals. Its monochromatic palette soothes the mind with soft hues and natural finishes.

#### quiet. reflective. thoughtful.

A reflection of the desire to simplify one's life, Peace explores light, tinted neutrals. Its monochromatic palette soothes the mind with soft hues and natural finishes.