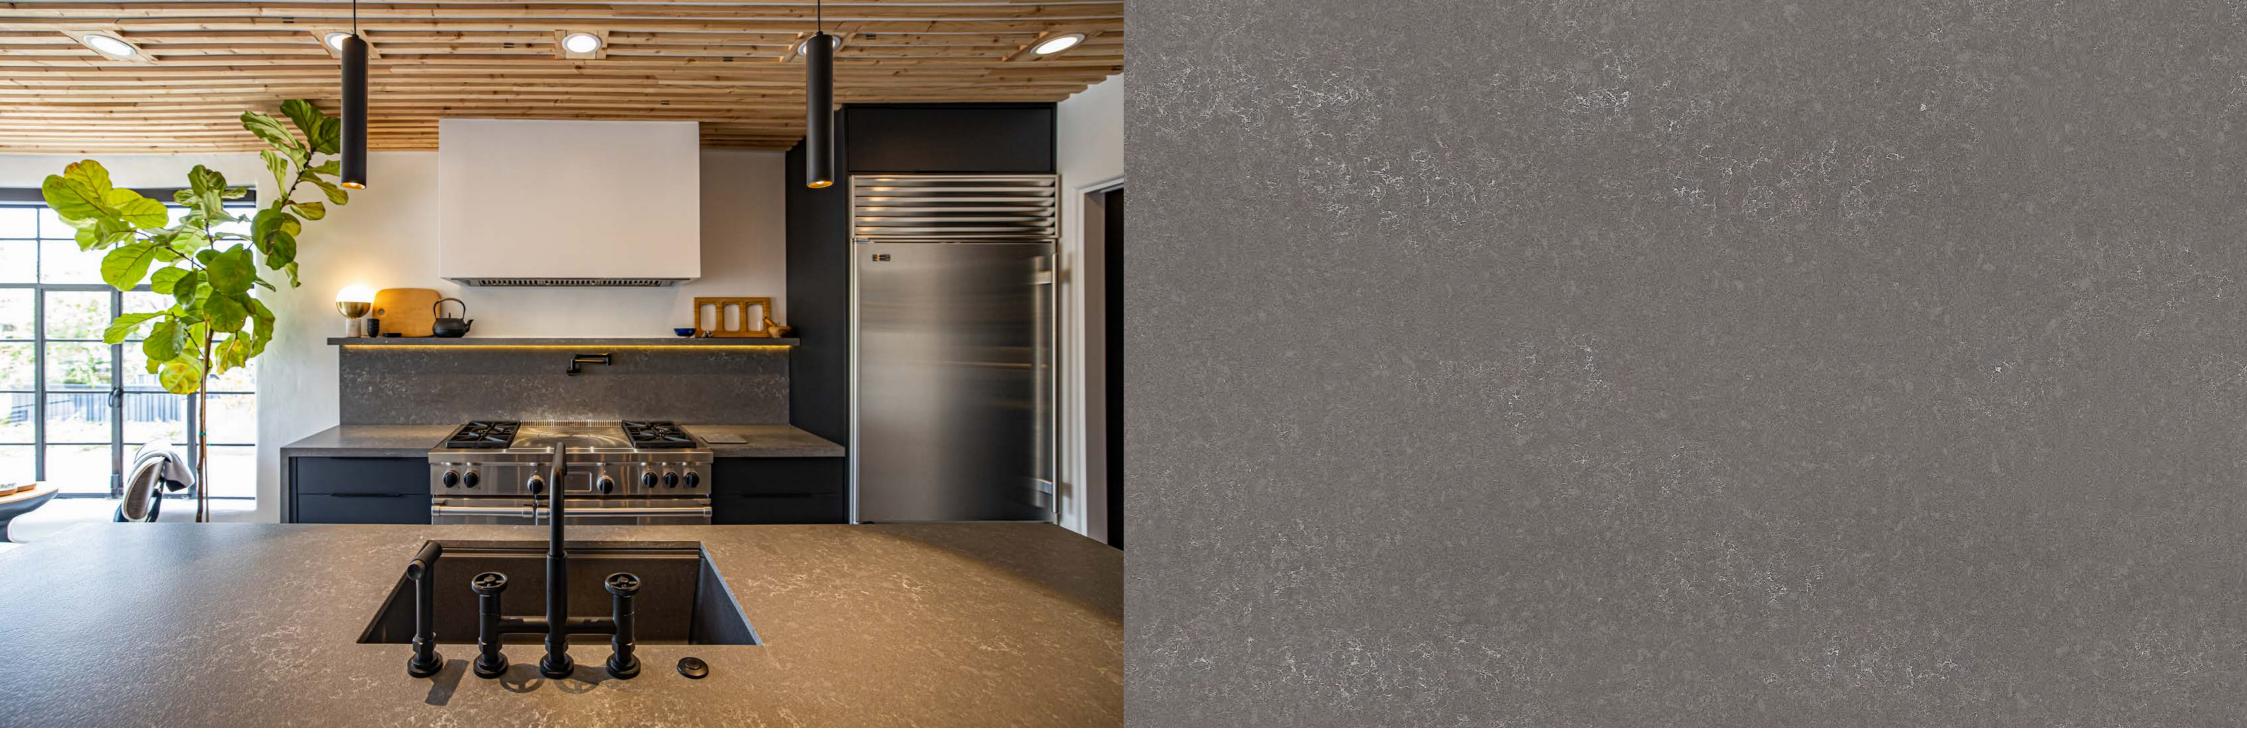

#### STORM

Rich, tonal hues, layered with quiet movement, and uncommon texture, come together to create a color echoing the great outdoors.