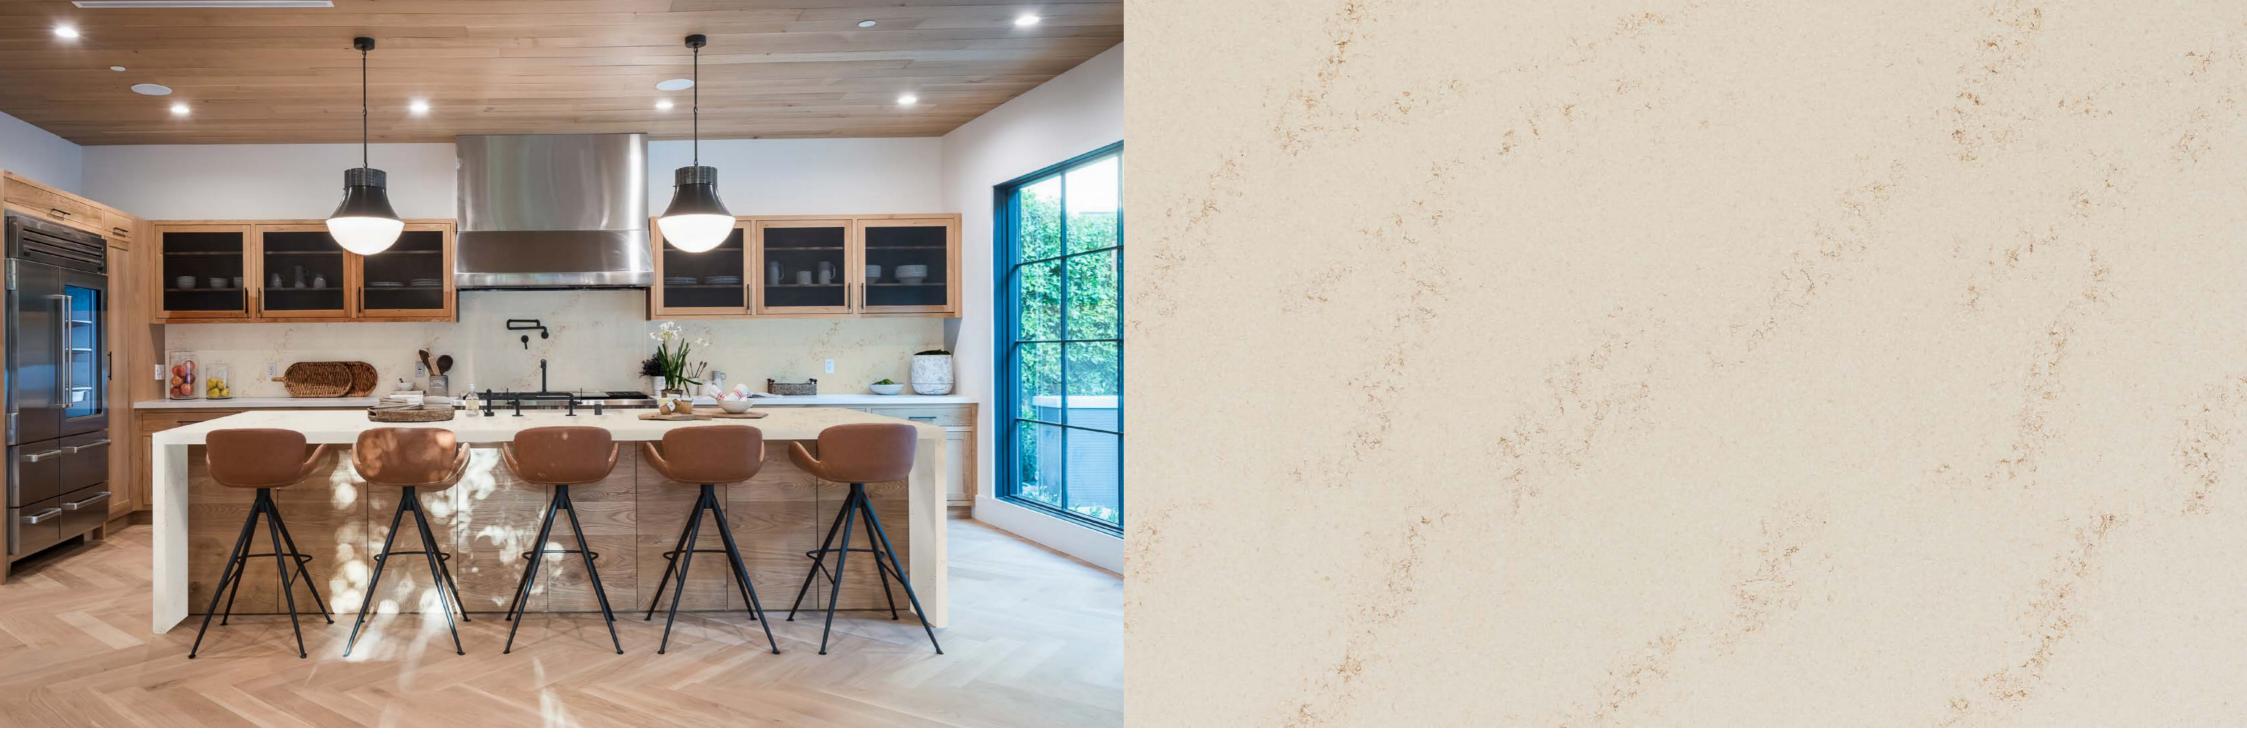

#### SERENITY

Warm layered tones partnered with graceful wisps of umber and sienna, Serenity infuses classic old world charm with Tuscan antiquity.

SERENITY | CALM PALETTE