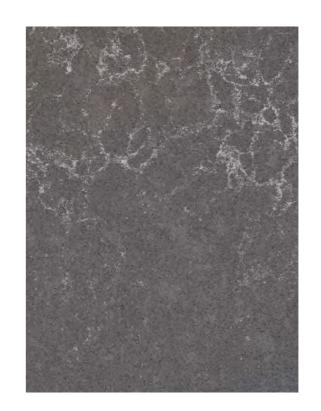

#### EMBRACE

Evoking strength and balance, the gray tone of Embrace is elevated with soft white marbling for a bold, timeless look.

#### STORM

Rich, tonal hues, layered with quiet movement, and uncommon texture, come together to create a color echoing the great outdoors.