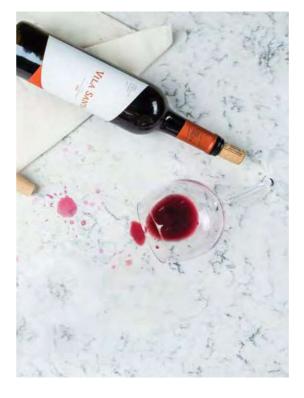

#### STAIN RESISTANT

Unlike other surfaces, HanStone Quartz is stain resistant. With HanStone you'll have the piece-of-mind knowing your quartz will look as splendid as the day you purchased it.

#### EASY MAINTENANCE

HanStone Quartz is designed for high-traffic areas, knowing that accidents will happen. Most spills or marks can be cleaned with mild soap and water.