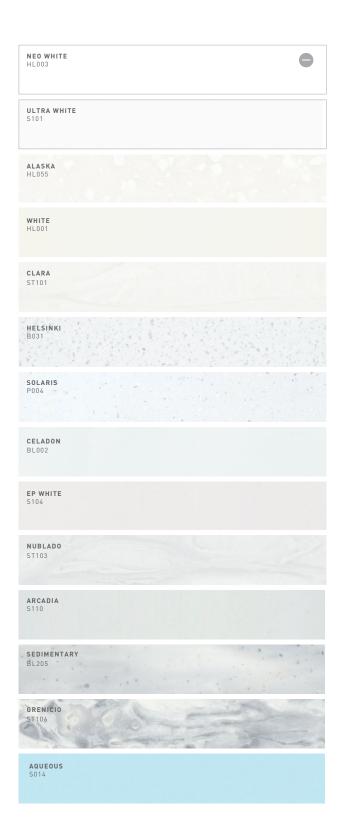

The Venato Color Palette brings bold and striking veining to the forefront. With its distinct designs, Venato is sure to enhance the look of any space.

| VENATO SNOW<br>VM002    |             |  |
|-------------------------|-------------|--|
|                         |             |  |
| VENATO SPARKL<br>VM001  |             |  |
| CASCADE WHITE<br>CC005  |             |  |
| CASCADE ICE<br>CC001    |             |  |
| CASCADE CREAM<br>CC002  |             |  |
| CASCADE GREY<br>CC003   |             |  |
| CASCADE BEIGE<br>CC0004 |             |  |
| CASCADE BLACK           | A Section 5 |  |