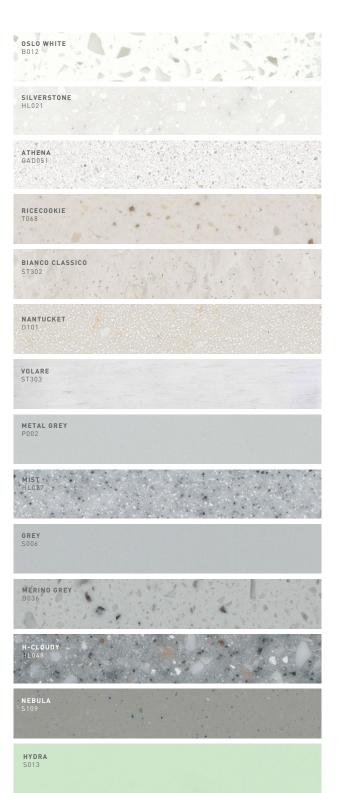

The Venato Color Palette brings bold and striking veining to the forefront. With its distinct designs, Venato is sure to enhance the look of any space.

| VENATO SNOW<br>VM002    |             |  |
|-------------------------|-------------|--|
|                         |             |  |
| VENATO SPARKL<br>VM001  |             |  |
| CASCADE WHITE<br>CC005  |             |  |
| CASCADE ICE<br>CC001    |             |  |
| CASCADE CREAM<br>CC002  |             |  |
| CASCADE GREY<br>CC003   |             |  |
| CASCADE BEIGE<br>CC0004 |             |  |
| CASCADE BLACK           | A Section 5 |  |