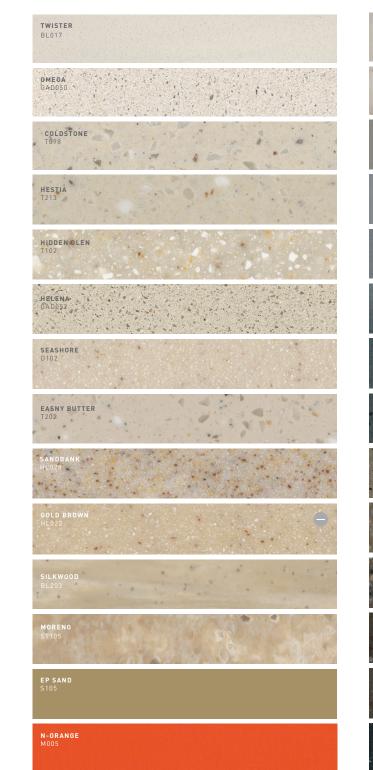

# **BENEFITS**

VERSATILE

SEAMLESS

NON-POROUS

HYGIENIC

DURABLE

RENEWABLE

STAIN RESISTANT

SCRATCH RESISTANT

HEAT RESISTANT

EASY TO MAINTAIN

ECO-FRIENDLY

| THICKNESS | WIDTH     | LENGTH    | WEIGHT    |
|-----------|-----------|-----------|-----------|
| INCH/MM   | INCH/MM   | INCH/MM   | LBS/KG    |
| 1/2"      | 30"       | 144"      | 131.0lbs  |
| [12mm]    | [760mm]   | [3,680mm] | [59.4kg]  |
| 1/2"      | 60"*      | 144"      | 261.9lbs  |
| [12mm]    | [1,520mm] | [3,680mm] | [118.8kg] |
| 1/4"      | 30"       | 98"       | 44.3lbs   |
| [6mm]     | [760mm]   | [2,490mm] | [20.1kg]  |