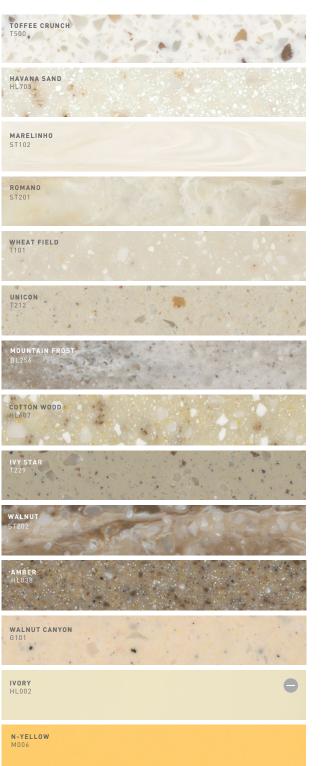

The Venato Color Palette brings bold and striking veining to the forefront. With its distinct designs, Venato is sure to enhance the look of any space.

| VENATO SNOW<br>VM002    |             |  |
|-------------------------|-------------|--|
|                         |             |  |
| VENATO SPARKL<br>VM001  |             |  |
| CASCADE WHITE<br>CC005  |             |  |
| CASCADE ICE<br>CC001    |             |  |
| CASCADE CREAM<br>CC002  |             |  |
| CASCADE GREY<br>CC003   |             |  |
| CASCADE BEIGE<br>CC0004 |             |  |
| CASCADE BLACK           | A Section 5 |  |