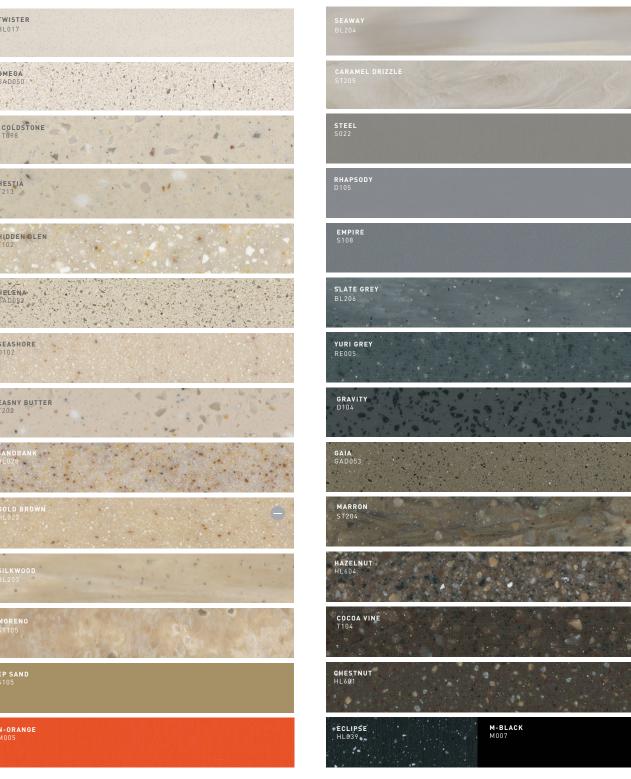

# **BENEFITS**

VERSATILE

SEAMLESS

NON-POROUS

HYGIENIC

DURABLE

RENEWABLE

STAIN RESISTANT

SCRATCH RESISTANT

HEAT RESISTANT

EASY TO MAINTAIN

ECO-FRIENDLY

| THICKNESS | WIDTH     | LENGTH    | WEIGHT    |
|-----------|-----------|-----------|-----------|
| INCH/MM   | INCH/MM   | INCH/MM   | LBS/KG    |
| 1/2"      | 30"       | 144"      | 131.0lbs  |
| [12mm]    | [760mm]   | [3,680mm] | [59.4kg]  |
| 1/2"      | 60"*      | 144"      | 261.9lbs  |
| [12mm]    | [1,520mm] | [3,680mm] | [118.8kg] |
| 1/4"      | 30"       | 98"       | 44.3lbs   |
| [6mm]     | [760mm]   | [2,490mm] | [20.1kg]  |